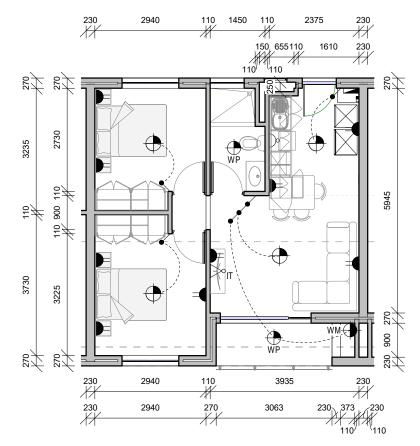

## UNIT TYPE B

| ELECTRICAL SYMBOL DESCRIPTION |                                                      |
|-------------------------------|------------------------------------------------------|
| DB                            | DISTRIBUTION BOARD                                   |
| PP                            | PRE-PAID METER                                       |
| $\bullet$                     | 5 WATT CEILING MOUNTED EXPOSED<br>LIGHT FITTING      |
| •                             | 5 WATT RECCESSED DOWN LIGHTER                        |
| WP                            | 11 WATT WATER PROOF CEILING MOUNTED<br>LIGHT FITTING |
| - <b>•</b> wm                 | 11 WATT WATER PROOF WALL MOUNTED<br>LIGHT FITTING    |
| Þ                             | 2x15Amp SOCKET OUTLET                                |
| Þ                             | 1x15Amp SOCKET OUTLET                                |
| •                             | SINGLE SWITCH                                        |
| D                             | SINGLE PHASE SOCKET OUTLET WITH ISOLATOR             |
|                               | IT (FIBRE) SOCKET OUTLET                             |

## BLOCK B:

GROUND: B02; B04 FIRST: B06; B08 SECOND: B10; B12

BLOCK C:

GROUND: C03 FIRST: C06

BEDROOMS:2BATHROOMS:1UNIT AREA:54.74m² (Including Patio)

## SCALE 1:100 @ A4

WINDOWS AND DOORS ONLY SHOWN AS GUIDE, WINDOWS AND DOORS TO BE AS PER POSITION IN FACADE, REFER TO WHOLE BUILDING DRAWING FOR ACTUAL WINDOW SIZE AND POSITIONS

- Windows, front door position and sliding doors may vary due to unit position and storey height.
- Areas are for estimates only. The area of a specific unit may vary due to it's placement in the development and the differences in the facades.